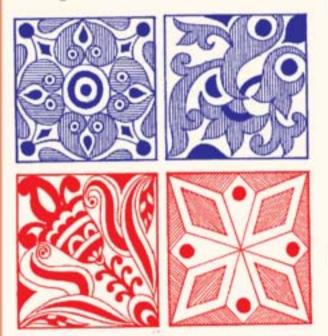

#### ຂ່ວາໄທી

-ચિત્રકાર અરૂણતલાટી (કપુર)

રંગોળી આનંદનું પ્રતિક છે. રંગોળી ડિઝાઈન દિવાળીમાં કમરાની વચ્ચે અથવા ગેલેરીમાં કરવાથી મકાનની

શોભા વધે છે. આવનાર મહેમાનોનું સ્વાગત રંગોળી થાય છે. રંગોળી જુદા જુદા આકારમાં થાય છે. રંગોળી ફુલથી, એક કલરથી, ઓઈલ પેસ્ટકલરથી એકેલીક કલરથી, ઓઈલ પેઈન્ટથી 'રંગોળી ખુબજ સુંદર લાગે છે. આવનાર મહેમાનોની શોભા વધારવા દિવાળીમાં પ દિવસ સુધી જુદા જુદા આકારમાં જુદા જુદા ચીરા કલરથી કરવામાં આવે છે.

આવનાર મહેમાનોની શોભા વધારે છે. રંગોળી કરતી વખતે પહેલાં સાઈઝ નક્કી કરીને એક સાઈડ ડ્રો કરીને બીજી ત્રણ બાજુ ટ્રેસીંગ કરીને છાપ પાડવામાં આવે છે ચારે બાજુ રંગોળી સરખી દેખાય. રંગ પુરતી વખતે ખાસ ધ્યાન રાખવું પહેલા આઉટ લાઈન કરવી પછી અંદર રંગ પુરવા બે લાઈટ કલર (૧) યલો (૨) ગ્રીન અથવા ઓરેન્જ કલર પુરવો ડાર્ક કલરમાં (૧) રેડ કલર (૨) ડાર્ક બ્લ્યુ અથવા વાયોલેટ કલર લેવો તો સંદર રંગોળી ડિઝાઈન લાગશે.

. . . . . . . . . .

આ સાથે મે ચાર રંગોળી ડિઝાઈન ચોરસમાં આપી છે. તમે કોઈપણ એક પસંદ કરીને રંગોળી ડિઝાઈન બનાવી શકો છો. આ રંગોળીમાં કલર સુંદર પુરવાથી ખુબજ સુંદર રંગોળી લાગશે અને આનંદનું પ્રતિક બની જશે. "કલા એ જીવનની સુંદરતા છે.""